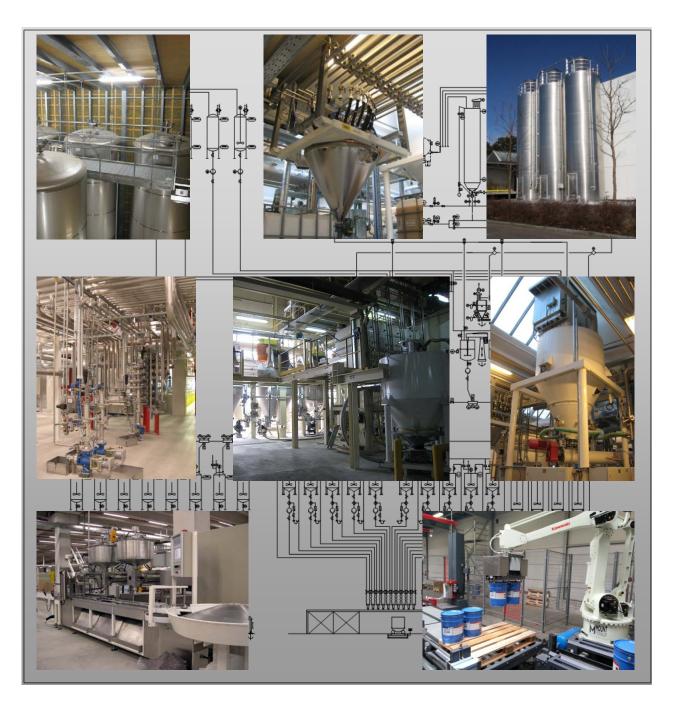

This overview of our working fields for the paint-, lacquer and building chemical industry, should give you a first impression of our wide production proramme. We provide leafets and dimension sheets for further details.

## Filter technology

- Pail destacker
- Drum and container filling
- Lid positioner
- Pail sealing
- Palettizing machines

## Mixing technology

- Agitator and vessel
- Powder mixer

## Dosing technology

- Raw material dosing systems
- Additive dosing systems
- Pigment paste dosing systems
- Powder dosing systems

#### Produktionsanlagen

- Tank top
- Pig techniques
- Plant hygiene

#### Powder Handling

- Silo storage and discharge
- Bag and big-bag handling
- · Small component handling
- Powder container
- Dust filter
- Cyclone
- Screw conveyor
- Pneumatic conveying systems